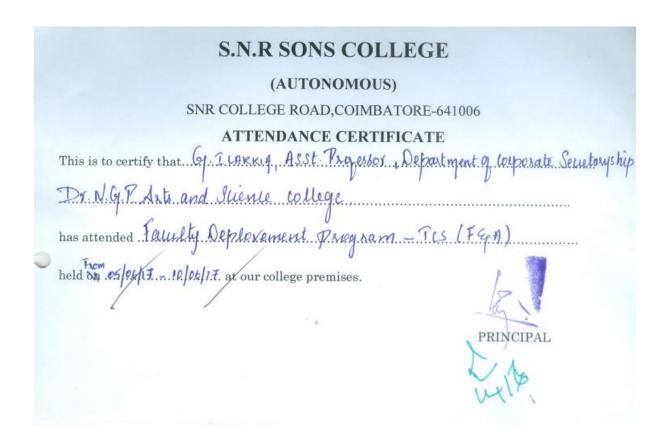

: L.J. ILAKKIA<br>Staff ID No. : 800 Designation : ASSt - Prog<br>Purpose : Falulty development progen<br>No. of days availed so far : N.U     | ensor Department: Corporate Secretaryshi<br>am - TCS - FEPA         |
| Kindly grant me leave on other duty forS.L.X                                                                                                                     | 5 06 2017 to 10 06 2019<br>Sanctioned / Not Sanctioned<br>Principal |





(An Autonomous Institution, Affiliated to Bharathiar University, Coimbatore) Approved by Government of Tamil Nadu and Accredited by NAAC with 'A' Grade (2<sup>nd</sup> Cycle) Dr. N.G.P. – Kalapatti Road, Coimbatore-641048, Tamil Nadu, India Web: www.drngpasc.ac.in |Email: info@drngpasc.ac.in | Phone: +91-422-2369100 NAAC 3<sup>rd</sup> Cycle







(An Autonomous Institution, Affiliated to Bharathiar University, Coimbatore) Approved by Government of Tamil Nadu and Accredited by NAAC with 'A' Grade (2<sup>nd</sup> Cycle) Dr. N.G.P. – Kalapatti Road, Coimbatore-641048, Tamil Nadu, India Web: www.drngpasc.ac.in |Email: info@drngpasc.ac.in | Phone: +91-422-2369100 NAAC 3<sup>rd</sup> Cycle

Criterion VI Metric 6.3.1

|         | CARACTERISTIC CONTRACTOR CONTRACT |
|---------|---------------------------------------------------------------------------------------------------------------------------------------------------------------------------------------------------------------------------------------------------------------------------------------------------------------------------------------------------------------------------