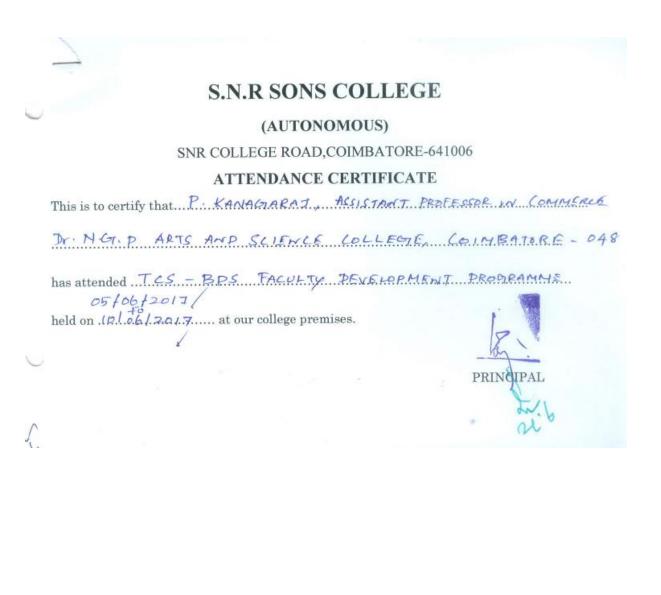

| *                           |                                 | 12.1.12.1 (MAR)  | an dan sa  |
| 0 | December 1.1    | 111 D 111 D           | 1 1 1 1                       |                             |                                 |                  |            |
| 0 | Recommendati    | ion of HoD with Signa | ature                         | 13/6/12                     |                                 | Sanctioned / Not | Sanctioned |





(An Autonomous Institution, Affiliated to Bharathiar University, Coimbatore) Approved by Government of Tamil Nadu and Accredited by NAAC with 'A' Grade (2<sup>nd</sup> Cycle) Dr. N.G.P. – Kalapatti Road, Coimbatore-641048, Tamil Nadu, India Web: www.drngpasc.ac.in |Email: info@drngpasc.ac.in | Phone: +91-422-2369100 NAAC 3<sup>rd</sup> Cycle







(An Autonomous Institution, Affiliated to Bharathiar University, Coimbatore) Approved by Government of Tamil Nadu and Accredited by NAAC with 'A' Grade (2<sup>nd</sup> Cycle) Dr. N.G.P. – Kalapatti Road, Coimbatore-641048, Tamil Nadu, India Web: www.drngpasc.ac.in |Email: info@drngpasc.ac.in | Phone: +91-422-2369100 NAAC 3<sup>rd</sup> Cycle

| •      | Contraction of the second state of the second |
|--------|--------------------------------------------------------------------------------------------------------------------------------------------------------------------------------------------------------------------------------------------------------------------------------------------------------------------------------------------------------------------------------------------