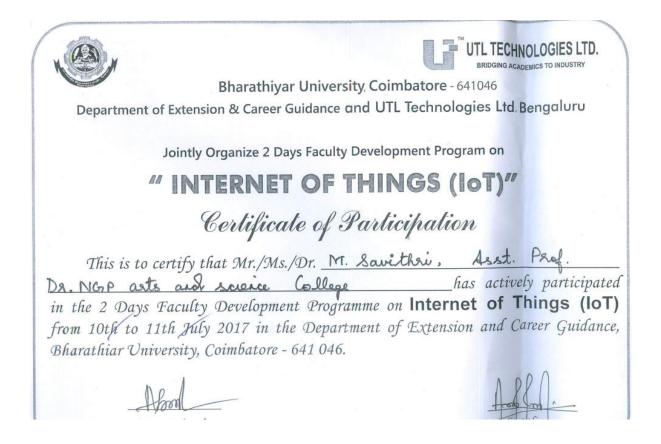

|
| Recommendation of HoD with S   | Signature                                                                                |                                                           | Sanctioned / Not Sanction |
| Encl : ( Copy of the Letter    | 0 -                                                                                      |                                                           | 20) Princi                |





(An Autonomous Institution, Affiliated to Bharathiar University, Coimbatore) Approved by Government of Tamil Nadu and Accredited by NAAC with 'A' Grade (2<sup>nd</sup> Cycle) Dr. N.G.P. – Kalapatti Road, Coimbatore-641048, Tamil Nadu, India Web: www.drngpasc.ac.in |Email: info@drngpasc.ac.in | Phone: +91-422-2369100 NAAC 3<sup>rd</sup> Cycle







(An Autonomous Institution, Affiliated to Bharathiar University, Coimbatore) Approved by Government of Tamil Nadu and Accredited by NAAC with 'A' Grade (2<sup>nd</sup> Cycle) Dr. N.G.P. – Kalapatti Road, Coimbatore-641048, Tamil Nadu, India Web: www.drngpasc.ac.in |Email: info@drngpasc.ac.in | Phone: +91-422-2369100 NAAC 3<sup>rd</sup> Cycle

| -  |                                  | An Autonomous Institution, Affiliated to Bharathiar University, Coimbatore -<br>Approved by Government of Tamilnadu and Accredited by NAAC<br>P Kalapatti Road, Coimbatore - 641 048 Tel : (0422) 2369100, 2369253 | 641 046)                    |
|----|----------------------------------|---------------------------------------------------------------------------------------------------------------------------